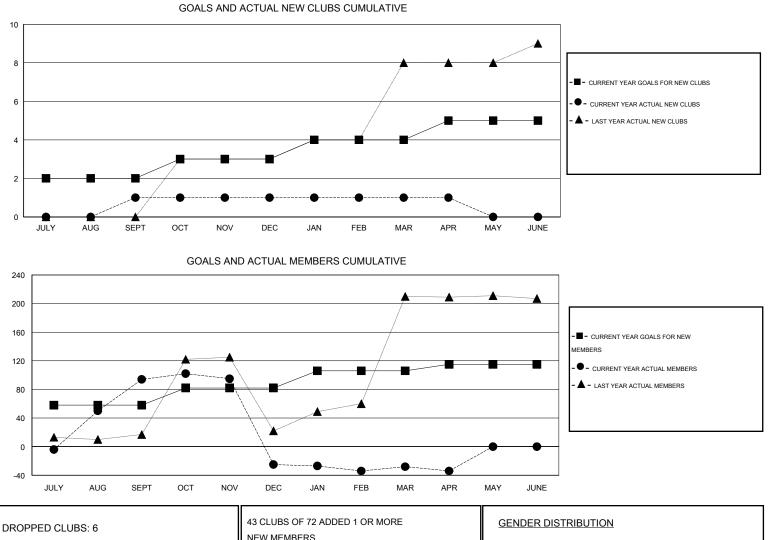

## GMT: SANGEETA JATIA

| LOCATION | INDIA |
|----------|-------|
|----------|-------|

| Clubs<br>RESULTS FOR 2013-2014 |                  |                     |                            | Members                     |               |                    |                                  |                              |                             |
|--------------------------------|------------------|---------------------|----------------------------|-----------------------------|---------------|--------------------|----------------------------------|------------------------------|-----------------------------|
|                                |                  |                     |                            | RESULTS FOR 2013-2014       |               |                    |                                  |                              |                             |
| QUARTER                        | NEW CLUB<br>GOAL | ACTUAL NEW<br>CLUBS | ACTUAL<br>DROPPED<br>CLUBS | ACTUAL NET<br>GAIN/<br>LOSS | QUARTER       | NEW MEMBER<br>GOAL | ACTUAL TOTAL<br>MEMBERS<br>ADDED | ACTUAL<br>DROPPED<br>MEMBERS | ACTUAL NET<br>GAIN/<br>LOSS |
| JULY/AUG/SEPT                  | 2                | 1                   | 0                          | 1                           | JULY/AUG/SEPT | 58                 | 197                              | 103                          | 94                          |
| OCT/NOV/DEC                    | 1                | 0                   | 5                          | -5                          | OCT/NOV/DEC   | 24                 | 29                               | 148                          | -119                        |
| JAN/FEB/MAR                    | 1                | 0                   | 1                          | -1                          | JAN/FEB/MAR   | 24                 | 72                               | 75                           | -3                          |
| APR/MAY/JUNE                   | 1                | 0                   | 0                          | 0                           | APR/MAY/JUNE  | 9                  | 17                               | 23                           | -6                          |

| 43 CLUBS OF 72 ADDED 1 OR MORE | GENDER DISTRIBUTION   |                                                                      |  |
|--------------------------------|-----------------------|----------------------------------------------------------------------|--|
| NEW MEMBERS                    | MALE                  | 2,018 (74.38%)                                                       |  |
| 1                              | FEMALE                | 695 (25.62%)                                                         |  |
|                                |                       |                                                                      |  |
|                                |                       |                                                                      |  |
| ASSESSMENT DATA                | FAMILY UNIT MEMBERS   | 1,115                                                                |  |
|                                | HEAD OF HOUSEHOLD     | 541                                                                  |  |
|                                | NON-HEAD OF HOUSEHOLD | 574                                                                  |  |
|                                | NEW MEMBERS           | NEW MEMBERS MALE   FEMALE   CLICK HERE FOR HEALTH.   ASSESSMENT DATA |  |